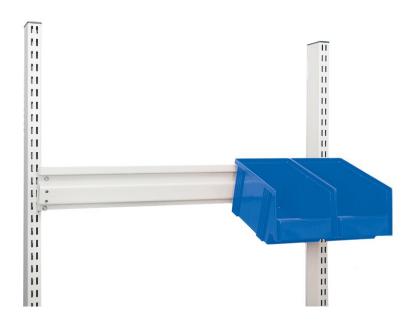

## M30, Bin/Suspension Rail, Dual Purpose for use with Bins wit

Space saving bin rails ensure an ergonomic working position

| Product code          | 859151-49     |
|-----------------------|---------------|
| EAN-code              | 6416763071234 |
| Width inches          | 29.21         |
| Height inches         | 3.94          |
| Package width inches  | 4.33          |
| Package depth inches  | 32.68         |
| Package height inches | 1.18          |
| Package weight lbs    | 4             |
| Max load lbs          | 110           |